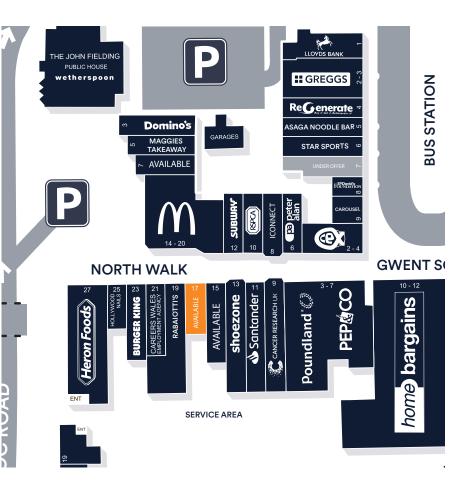

## 17 North Walk, Cwmbran Shopping Centre

- Shopping Centre is anchored by Primark, ASDA numerous national multiples
- 3,500 free car parking spaces
- 683k catchment population

**GROUND FLOOR PLAN** 774 sq.ft - 71.93 sq.m **FIRST FLOOR PLAN** 447 sq.ft - 41.54 sq.m

#### Description

The unit is located on North Walk opposite McDonalds with nearby retailers including Shoezone and Subway.

Cwmbran Shopping Centre is anchored by Primark, ASDA, numerous national multiples and provides 3,500 free car parking spaces.