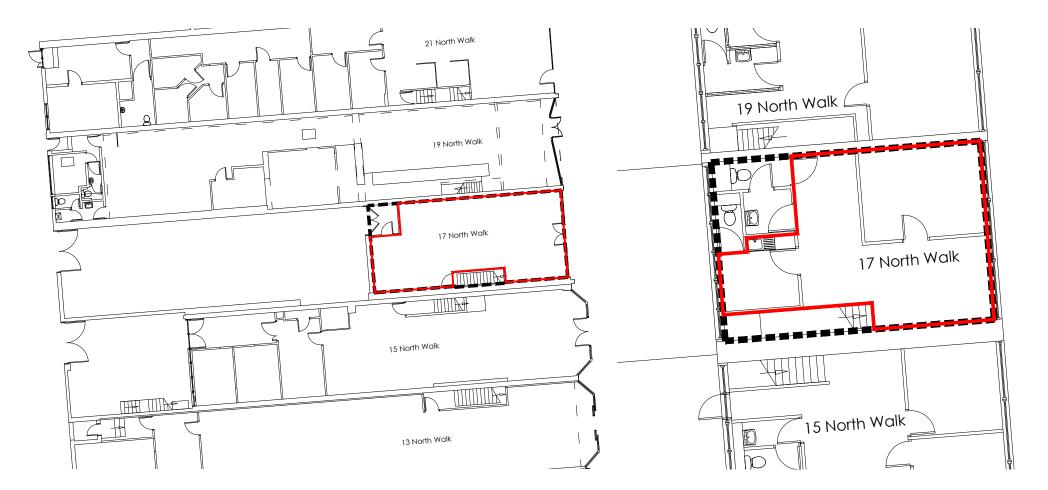

## 17 North Walk, Cwmbran Shopping Centre

- Shopping Centre is anchored by Primark, ASDA numerous national multiples
- 3,500 free car parking spaces
- 683k catchment population

**GROUND FLOOR PLAN** 774 sq.ft - 71.93 sq.m **FIRST FLOOR PLAN** 447 sq.ft - 41.54 sq.m

## 17 North Walk, Cwmbran Shopping Centre

| TOTAL               | 1,221 | 113.48 |
|---------------------|-------|--------|
| First Floor         | 447   | 41.54  |
| Ground Floor Sales  | 774   | 71.93  |
| Areas (approx. NIA) | Sq.ft | Sq.m   |